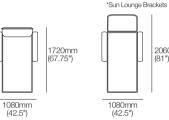

#### Package: Delta Coast Outdoor 2-Seater with Arms - WeatherWeave

Top View Configurations - Standard Position

Package: Delta Coast Outdoor Chaise - WeatherWeave Top View Configurations - Standard Position