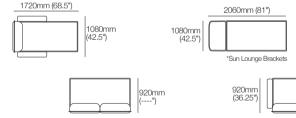

#### Package: Delta Coast Outdoor 2-Seater with Arms - WeatherWeave

Top View Configurations - Standard Position

Package: Delta Coast Outdoor Chaise - WeatherWeave Top View Configurations - Standard Position

Package: Delta Coast Outdoor 3-Seater with Chaise (Package 1) - WeatherWeave Top View Configurations - Standard Position

2060mm

(81")

1600mm (63")

Effective December 2024. King Living has a policy of continuous improvement, changes to products and specifications may be made without prior notice. Images and drawings are representative of design only. Accessories not included.