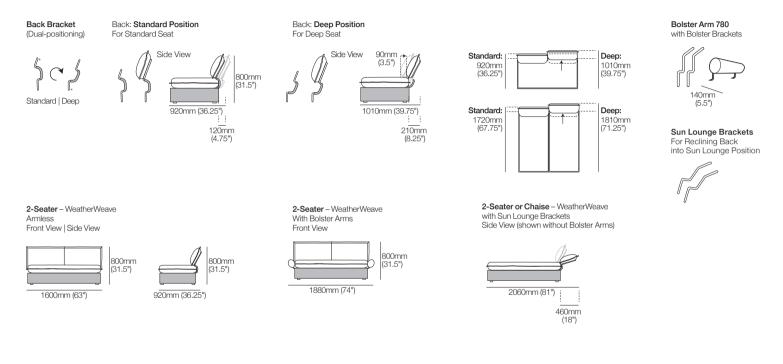

#### Package: Delta Coast Outdoor 2-Seater with Arms - WeatherWeave

Top View Configurations - Standard Position

Package: Delta Coast Outdoor Chaise - WeatherWeave Top View Configurations - Standard Position

Package: Delta Coast Outdoor 3-Seater with Chaise (Package 1) - WeatherWeave Top View Configurations - Standard Position

2060mm

(81")

1600mm (63")

Effective December 2024. King Living has a policy of continuous improvement, changes to products and specifications may be made without prior notice. Images and drawings are representative of design only. Accessories not included.