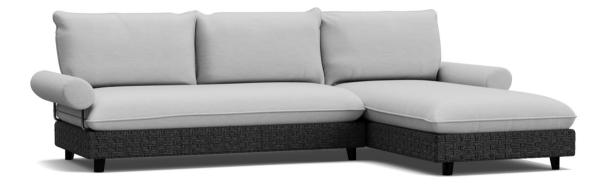

# KING





## Delta Coast Outdoor

### Delta Coast Outdoor



### Delta Coast Outdoor

#### Package: Delta Coast Outdoor 2-Seater with Arms - WeatherWeave

Top View Configurations - Standard Position





Package: Delta Coast Outdoor Chaise - WeatherWeave Top View Configurations - Standard Position



Package: Delta Coast Outdoor 3-Seater with Chaise (Package 1) - WeatherWeave Top View Configurations - Standard Position





2060mm

(81")



1600mm (63")



Effective December 2024. King Living has a policy of continuous improvement, changes to products and specifications may be made without prior notice. Images and drawings are representative of design only. Accessories not included.