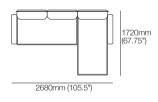

Package: Delta Coast Outdoor 3-Seater with Chaise (Package 1) - WeatherWeave Top View Configurations - Standard Position

2060mm

(81")

1600mm (63")

Effective December 2024. King Living has a policy of continuous improvement, changes to products and specifications may be made without prior notice. Images and drawings are representative of design only. Accessories not included.