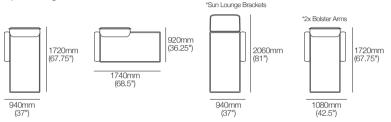

# KING





## Delta Coast Outdoor

### Delta Coast Outdoor



### Delta Coast Outdoor

#### Package: Delta Coast Outdoor 2-Seater with Arms - WeatherWeave

Top View Configurations - Standard Position





Package: Delta Coast Outdoor Chaise - WeatherWeave Top View Configurations - Standard Position



Package: Delta Coast Outdoor 3-Seater with Chaise (Package 1) - WeatherWeave Top View Configurations - Standard Position





2060mm

(81")



1600mm (63")



Effective December 2024. King Living has a policy of continuous improvement, changes to products and specifications may be made without prior notice. Images and drawings are representative of design only. Accessories not included.