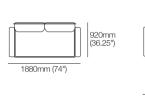

Package: Delta Coast Outdoor 3-Seater with Chaise (Package 1) - WeatherWeave Top View Configurations - Standard Position

2060mm

(81")

1600mm (63")

Effective December 2024. King Living has a policy of continuous improvement, changes to products and specifications may be made without prior notice. Images and drawings are representative of design only. Accessories not included.