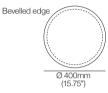

## Myco Side Table

Bevelled edge

Ø 400mm
(15.75°)

Top View

Myco Side Table Metal Metal Top and Metal Base

Top View