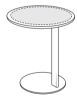

## Myco Side Table

Top View

Side view

Front View

## Myco Side Table Timber 490 - with Leather insert

Timber Top (with Leather insert) and Metal Base

Top View

Side view

Front View

Effective January 2025. Maximum Weight Limit: 9kg (19.75lb). Myco Side Table available in selected King Living finishes: Bases in selected KingCote® finishes. Tops in selected King Living finishes: KingCote®; timber; timber with leather insert; or marble. King Living has a policy of continuous improvement, changes to products and specifications may be made without prior notice. Images and drawings are representative of design only. Accessories not included.

## Myco Side Table

Bevelled edge

Ø 400mm
(15.75°)

Top View

Myco Side Table Metal Metal Top and Metal Base

Top View