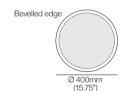

## Myco Side Table

Bevelled edge

Ø 400mm
(15.75°)

Top View

Myco Side Table Metal Metal Top and Metal Base

Top View