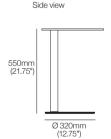

Myco Side Table





Top View



Side view



Front View



## Myco Side Table Timber 490 - with Leather insert

Timber Top (with Leather insert) and Metal Base

Top View





Side view



Front View



Effective January 2025. Maximum Weight Limit: 9kg (19.75lb). Myco Side Table available in selected King Living finishes: Bases in selected KingCote® finishes. Tops in selected King Living finishes: KingCote®; timber; timber with leather insert; or marble. King Living has a policy of continuous improvement, changes to products and specifications may be made without prior notice. Images and drawings are representative of design only. Accessories not included.

## Myco Side Table





Bevelled edge

Ø 400mm
(15.75°)

Top View





Myco Side Table Metal Metal Top and Metal Base





Top View