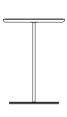

## Myco Side Table

Top View

Side view

Front View

## Myco Side Table Timber 490 - with Leather insert

Timber Top (with Leather insert) and Metal Base

Top View

Side view

Front View

Effective January 2025. Maximum Weight Limit: 9kg (19.75lb). Myco Side Table available in selected King Living finishes: Bases in selected KingCote® finishes. Tops in selected King Living finishes: KingCote®; timber; timber with leather insert; or marble. King Living has a policy of continuous improvement, changes to products and specifications may be made without prior notice. Images and drawings are representative of design only. Accessories not included.