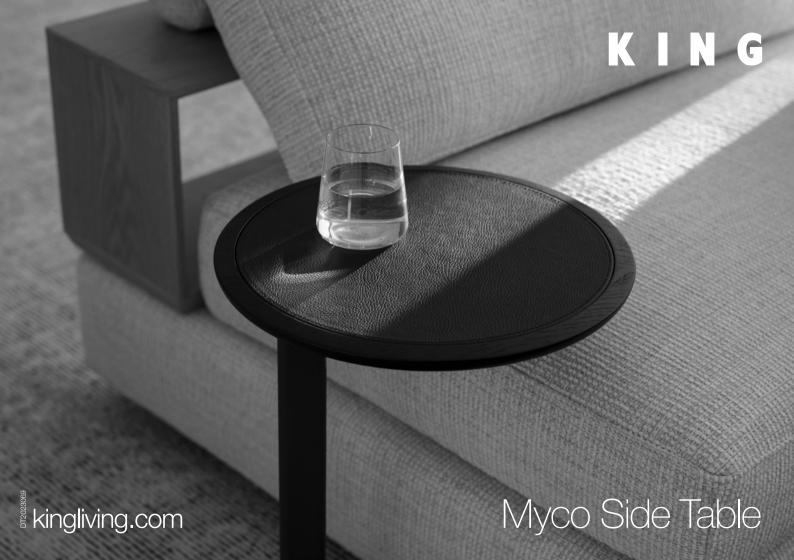

## Myco Side Table Timber 490 - with Leather insert

Timber Top (with Leather insert) and Metal Base

Top View

Side view

Front View

Effective January 2025. Maximum Weight Limit: 9kg (19.75lb). Myco Side Table available in selected King Living finishes: Bases in selected KingCote® finishes. Tops in selected King Living finishes: KingCote®; timber; timber with leather insert; or marble. King Living has a policy of continuous improvement, changes to products and specifications may be made without prior notice. Images and drawings are representative of design only. Accessories not included.