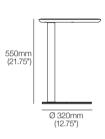

## Myco Side Table

Top View

Side view

Front View

## Myco Side Table Timber 490 - with Leather insert

Timber Top (with Leather insert) and Metal Base

Top View

Side view

Front View

Effective January 2025. Maximum Weight Limit: 9kg (19.75lb). Myco Side Table available in selected King Living finishes: Bases in selected KingCote® finishes. Tops in selected King Living finishes: KingCote®; timber; timber with leather insert; or marble. King Living has a policy of continuous improvement, changes to products and specifications may be made without prior notice. Images and drawings are representative of design only. Accessories not included.