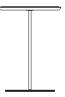

## Myco Side Table Timber 490 - with Leather insert

Timber Top (with Leather insert) and Metal Base

Top View

Side view

Front View

Effective January 2025. Maximum Weight Limit: 9kg (19.75lb). Myco Side Table available in selected King Living finishes: Bases in selected KingCote® finishes. Tops in selected King Living finishes: KingCote®; timber; timber with leather insert; or marble. King Living has a policy of continuous improvement, changes to products and specifications may be made without prior notice. Images and drawings are representative of design only. Accessories not included.