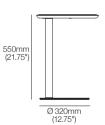

## Myco Side Table





Top View



Side view



Front View



## Myco Side Table Timber 490 - with Leather insert

Timber Top (with Leather insert) and Metal Base

Top View





Side view



Front View



Effective January 2025. Maximum Weight Limit: 9kg (19.75lb). Myco Side Table available in selected King Living finishes: Bases in selected KingCote® finishes. Tops in selected King Living finishes: KingCote®; timber; timber with leather insert; or marble. King Living has a policy of continuous improvement, changes to products and specifications may be made without prior notice. Images and drawings are representative of design only. Accessories not included.

## Myco Side Table





Bevelled edge

Ø 400mm
(15.75°)

Top View





Myco Side Table Metal Metal Top and Metal Base





Top View