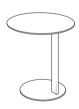

## Myco Side Table





Top View



Side view



Front View



## Myco Side Table Timber 490 - with Leather insert

Timber Top (with Leather insert) and Metal Base

Top View





Side view



Front View



Effective January 2025. Maximum Weight Limit: 9kg (19.75lb). Myco Side Table available in selected King Living finishes: Bases in selected KingCote® finishes. Tops in selected King Living finishes: KingCote®; timber; timber with leather insert; or marble. King Living has a policy of continuous improvement, changes to products and specifications may be made without prior notice. Images and drawings are representative of design only. Accessories not included.

## Myco Side Table





Bevelled edge

Ø 400mm
(15.75°)

Top View





Myco Side Table Metal Metal Top and Metal Base





Top View