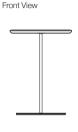

## Myco Side Table





Top View



Side view



Front View



## Myco Side Table Timber 490 - with Leather insert

Timber Top (with Leather insert) and Metal Base

Top View





Side view



Front View



Effective January 2025. Maximum Weight Limit: 9kg (19.75lb). Myco Side Table available in selected King Living finishes: Bases in selected KingCote® finishes. Tops in selected King Living finishes: KingCote®; timber; timber with leather insert; or marble. King Living has a policy of continuous improvement, changes to products and specifications may be made without prior notice. Images and drawings are representative of design only. Accessories not included.

## Myco Side Table





Bevelled edge

Ø 400mm
(15.75°)

Top View





Myco Side Table Metal Metal Top and Metal Base





Top View