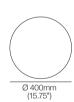

## Myco Side Table

Bevelled edge

Ø 400mm
(15.75°)

Top View

Myco Side Table Metal Metal Top and Metal Base

Top View