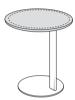

## Myco Side Table

Bevelled edge

Ø 400mm
(15.75°)

Top View

Myco Side Table Metal Metal Top and Metal Base

Top View