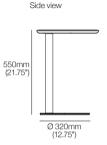

## Myco Side Table





Top View



Side view



Front View



## Myco Side Table Timber 490 - with Leather insert

Timber Top (with Leather insert) and Metal Base

Top View





Side view



Front View



Effective January 2025. Maximum Weight Limit: 9kg (19.75lb). Myco Side Table available in selected King Living finishes: Bases in selected KingCote® finishes. Tops in selected King Living finishes: KingCote®; timber; timber with leather insert; or marble. King Living has a policy of continuous improvement, changes to products and specifications may be made without prior notice. Images and drawings are representative of design only. Accessories not included.

## Myco Side Table





Bevelled edge

Ø 400mm
(15.75°)

Top View





Myco Side Table Metal Metal Top and Metal Base





Top View