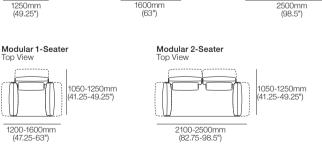

#### Haven

Chair/Sofa

#### General Dimensions | Arm/Back Positions

#### Arms/Backs Backs: high & upright Arms: low & upright Side View Front View Front View 2-Seater Sofa Chair/Sofa Chair 950mm 790mm Seat Height 400mm (15.75") 1050mm 1200mm (41.25") (47.25") (82.75") Arms/Backs Arms/Backs: high & flexed Side View

Front View

Chair

780mm

(30.75")









# Haven Packages

## Configurations & Dimensions



Effective July 2024. King Living has a policy of continuous improvement, changes to products and specifications may be made without prior notice. Images and drawings are representative of design only. Accessories not included.

# Haven Packages

## Configurations & Dimensions



#### Modular Grand - Bench Seat



Effective July 2024. King Living has a policy of continuous improvement, changes to products and specifications may be made without prior notice. Images and drawings are representative of design only. Accessories not included.