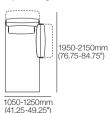

#### General Dimensions | Arm/Back Positions

#### Arms/Backs Backs: high & upright Arms: low & upright Side View Front View Front View 2-Seater Sofa Chair/Sofa Chair 950mm 790mm Seat Height 400mm (15.75") 1050mm 1200mm (41.25") (47.25") (82.75") Arms/Backs Arms/Backs: high & flexed Side View

Front View

Chair

780mm

(30.75")