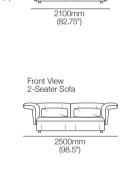

#### Haven

Chair/Sofa

#### General Dimensions | Arm/Back Positions

#### Arms/Backs Backs: high & upright Arms: low & upright Side View Front View Front View 2-Seater Sofa Chair/Sofa Chair 950mm 790mm Seat Height 400mm (15.75") 1050mm 1200mm (41.25") (47.25") (82.75") Arms/Backs Arms/Backs: high & flexed Side View

Front View

Chair

780mm

(30.75")









# Haven Packages

## Configurations & Dimensions



Effective July 2024. King Living has a policy of continuous improvement, changes to products and specifications may be made without prior notice. Images and drawings are representative of design only. Accessories not included.

# Haven Packages

## Configurations & Dimensions



#### Modular Grand - Bench Seat



Effective July 2024. King Living has a policy of continuous improvement, changes to products and specifications may be made without prior notice. Images and drawings are representative of design only. Accessories not included.