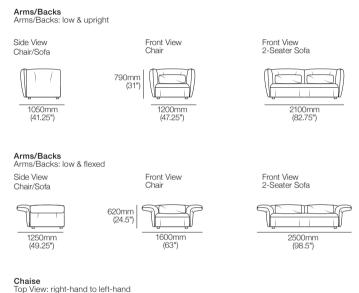

#### Arms/Backs Backs: high & upright Arms: low & upright Side View Front View Front View 2-Seater Sofa Chair/Sofa Chair 950mm 790mm Seat Height 400mm (15.75") 1050mm 1200mm (41.25") (47.25") (82.75") Arms/Backs Arms/Backs: high & flexed Side View

Front View

Chair

780mm

(30.75")